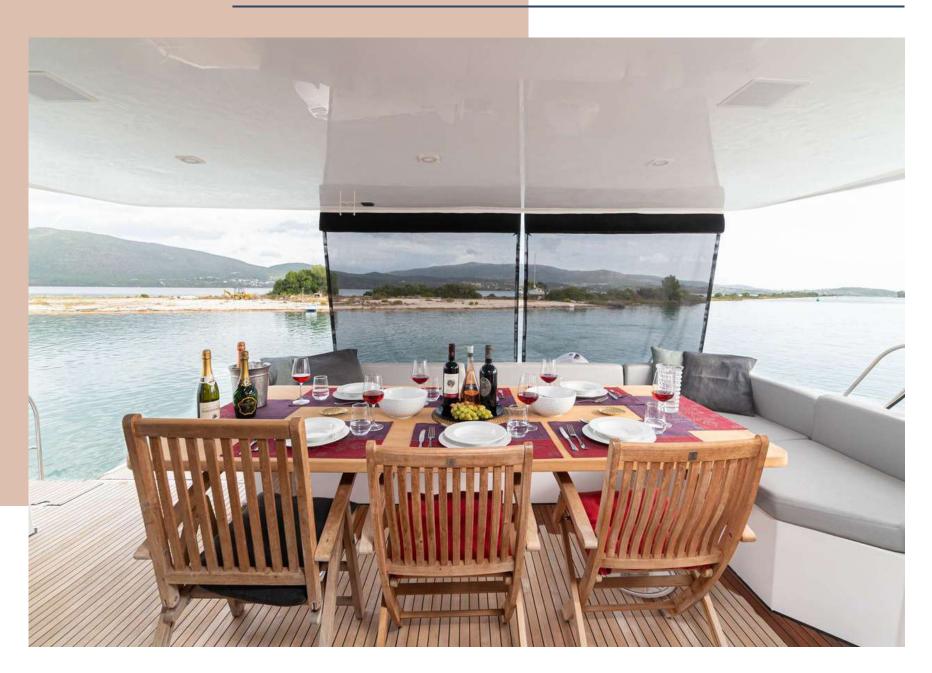

**Kamchatka** comes with two experienced crew members, ready to provide you with the best possible experience on board. Her spacious flybridge comprises of a big dinner table with BBQ on the side and a large place in the back to soak up the sun.

**Kamchatka** has one more dining area in the cockpit, comfortable enough for 8 guests and one extra dining area in the interior. Her front area has two sofas with exterior cushions. Cruise in the utmost comfort and explore the undiscovered beauty of Greece.