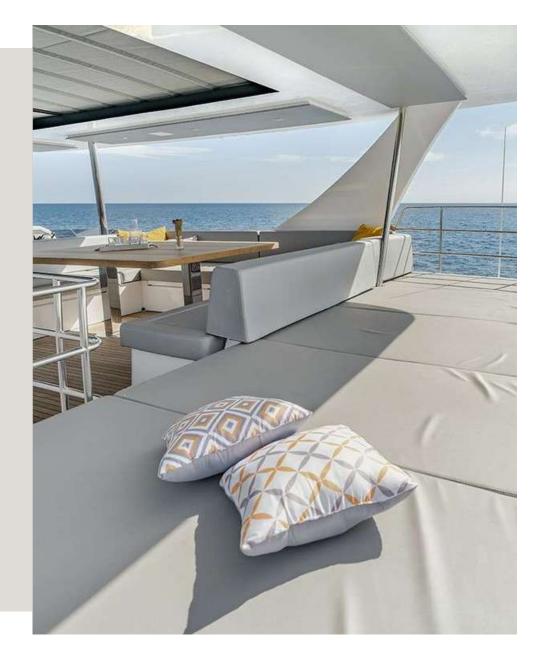

**Kamchatka** has one more dining area in the cockpit, comfortable enough for 8 guests and one extra dining area in the interior. Her front area has two sofas with exterior cushions. Cruise in the utmost comfort and explore the undiscovered beauty of Greece.

### KAMCHATKA | EXTERIOR