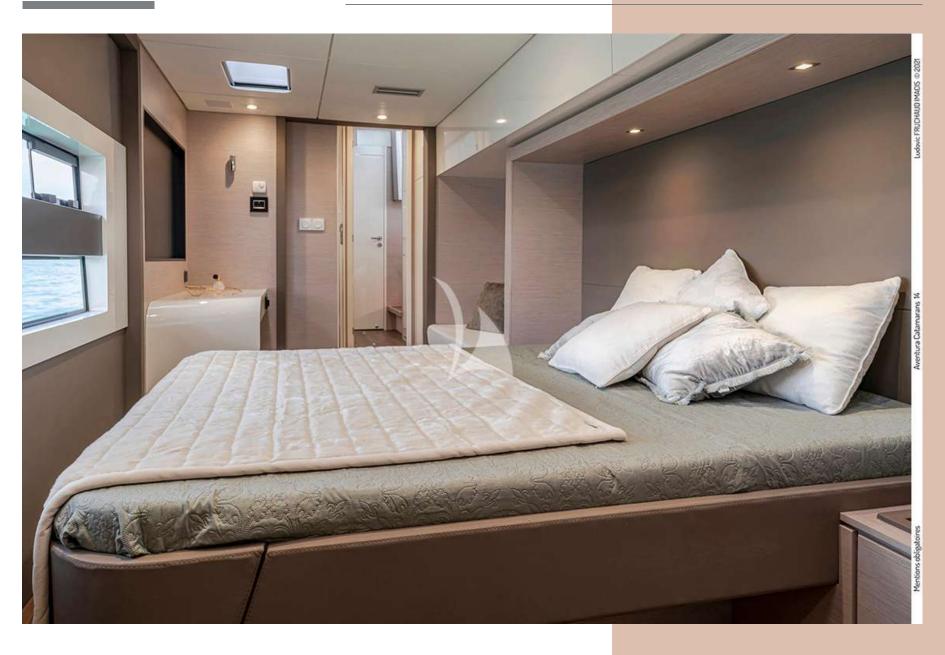

les
- Watermaker & Generator
- BBQ & Ice Maker
- BBQ on flybridge
- Low fuel consumption
- Many spacious areas for dining and sunbathing



#### KAMCHATKA | KEY FEATURES



## KAMCHATKA | INTERIOR SPACES



### KAMCHATKA | INTERIOR SPACES

**CAMCHATKA** accommodates up to 8 passengers in 4 cabins. There are 1 Master cabin with a walk-in closet and 3 double cabins. All 4 cabins have ensuite facilities (WC & shower) and comfortably accommodate up to 8 guests.

It is ideal for 4 couples and for 1 or 2 families. Her innovative style and luxurious design offer the best option for a carefree time on board.

**Camchatka** is unique yacht, for unique summer sunny holidays.

# **GUEST ACCOMMODATION**



#### **CAMCHATKA** | ACCOMODATION



#### CAMCHATKA | ACCOMODATION



CAMCHATKA | ACCOMODATION



# CAMCHATKA | MASTER CABIN



## CAMCHATKA | BATHROOMS



## CAMCHATKA | MASTER CABIN



## CAMCHATKA | DOUBLE CABIN



## CAMCHATKA | DOUBLE CABIN

# **SPECIFICATIONS**

- Length 15m (49'3"')
- Number of crew 2
- Built 2021
- Builder Aventura
- Engines 2x320hp & 1x12kwa
- Cruising speed 11 kn
- Fuel consumption 60ltr p/h (+generators)



#### **CAMCHATKA | INFORMATION**



### KAMCHATKA | EXTERIOR



### KAMCHATKA | EXTERIOR



#### САМСНАТКА



# CAMCHATKA | EXTERIOR



#### САМСНАТКА