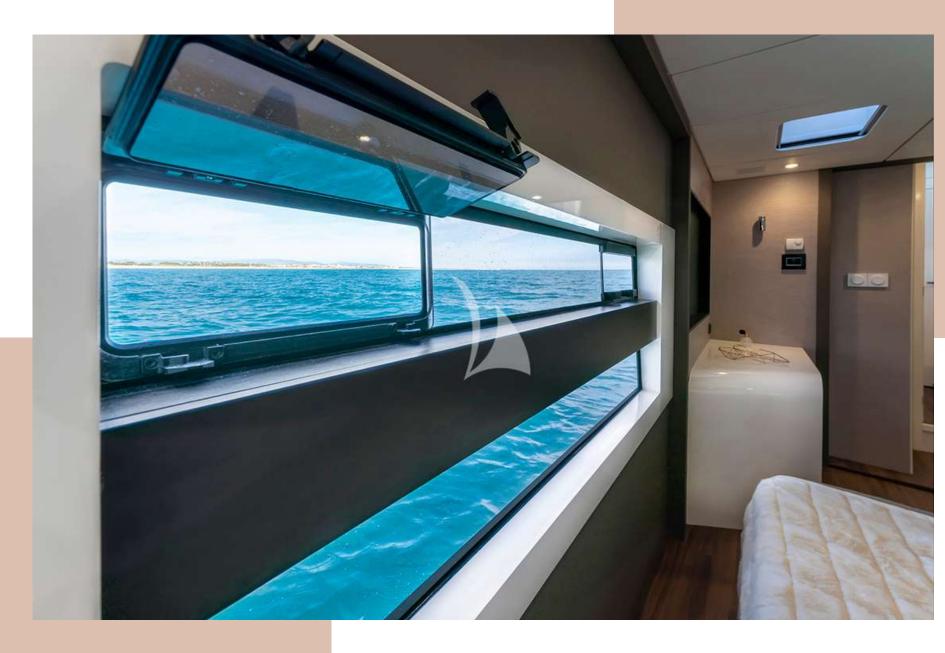

cilities) for 8 guests/4couples
- Watermaker & Generator
- BBQ & Ice Maker
- BBQ on flybridge
- Low fuel consumption
- Many spacious areas for dining and sunbathing



#### KAMCHATKA | KEY FEATURES



## KAMCHATKA | INTERIOR SPACES



### KAMCHATKA | INTERIOR SPACES

**CAMCHATKA** accommodates up to 8 passengers in 4 cabins. There are 1 Master cabin with a walk-in closet and 3 double cabins. All 4 cabins have ensuite facilities (WC & shower) and comfortably accommodate up to 8 guests.

It is ideal for 4 couples and for 1 or 2 families. Her innovative style and luxurious design offer the best option for a carefree time on board.

**Camchatka** is unique yacht, for unique summer sunny holidays.

# **GUEST ACCOMMODATION**



#### **CAMCHATKA** | ACCOMODATION



#### CAMCHATKA | ACCOMODATION



CAMCHATKA | ACCOMODATION



# CAMCHATKA | MASTER CABIN



## CAMCHATKA | BATHROOMS



## CAMCHATKA | MASTER CABIN



## CAMCHATKA | DOUBLE CABIN



## CAMCHATKA | DOUBLE CABIN

# **SPECIFICATIONS**

- Length 15m (49'3"')
- Number of crew 2
- Built 2021
- Builder Aventura
- Engines 2x320hp & 1x12kwa
- Cruising speed 11 kn
- Fuel consumption 60ltr p/h (+generators)



#### **CAMCHATKA | INFORMATION**



### KAMCHATKA | EXTERIOR



### KAMCHATKA | EXTERIOR



#### САМСНАТКА



# CAMCHATKA | EXTERIOR



#### САМСНАТКА