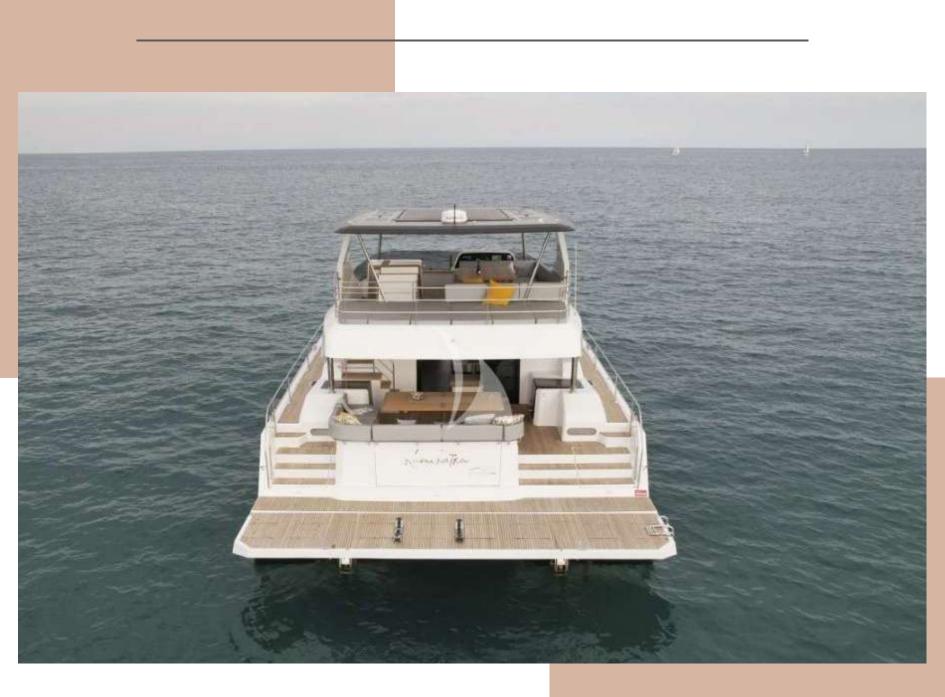

**Kamchatka** comes with two experienced crew members, ready to provide you with the best possible experience on board. Her spacious flybridge comprises of a big dinner table with BBQ on the side and a large place in the back to soak up the sun.

**Kamchatka** has one more dining area in the cockpit, comfortable enough for 8 guests and one extra dining area in the interior. Her front area has two sofas with exterior cushions. Cruise in the utmost comfort and explore the undiscovered beauty of Greece.

### KAMCHATKA | EXTERIOR

# CAMCHATKA | EXTERIOR