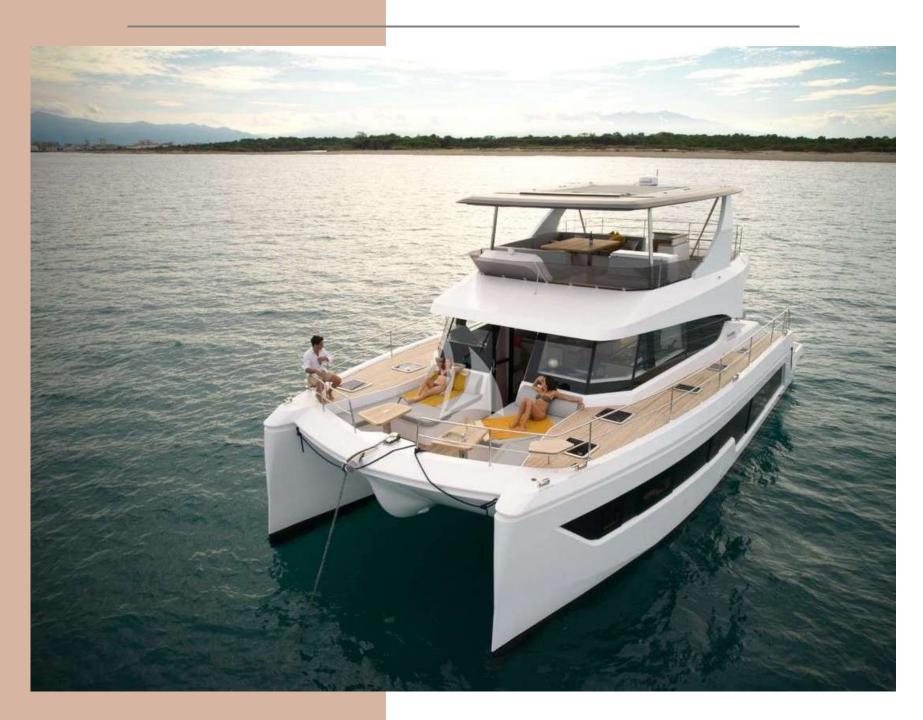

# CATAMARAN CAMCHATKA

 $\mathbf{f}$ 

A W A R D E D P O W E R C A T A M A R A N

**KAMCHATKA** is a power catamaran, available for charter in Ionian Sea, Greece.

Awarded as **MULTIHULL OF THE YEAR 2022** in the category of power multihulls 40–60 feet, she is the best option for enjoying your holidays on board a comfort and luxury power **catamaran.** 

**Kamchatka** comes with two experienced crew members, ready to provide you with the best possible experience on board. Her spacious flybridge comprises of a big dinner table with BBQ on the side and a large place in the back to soak up the sun.

**Kamchatka** has one more dining area in the cockpit, comfortable enough for 8 guests and one extra dining area in the interior. Her front area has two sofas with exterior cushions. Cruise in the utmost comfort and explore the undiscovered beauty of Greece.

# CAMCHATKA | EXTERIOR

#### САМСНАТКА