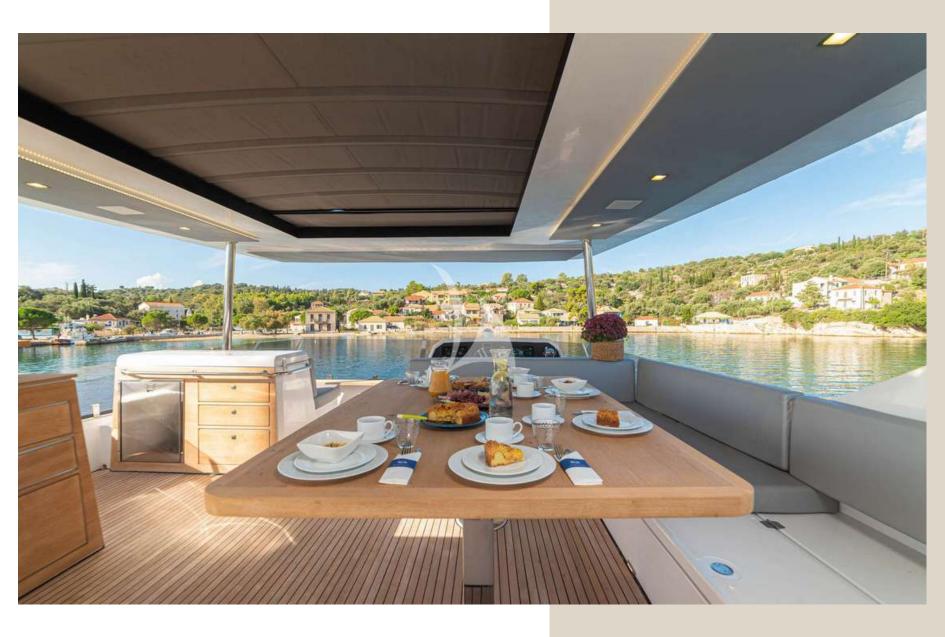

**Kamchatka** comes with two experienced crew members, ready to provide you with the best possible experience on board. Her spacious flybridge comprises of a big dinner table with BBQ on the side and a large place in the back to soak up the sun.

### KAMCHATKA | EXTERIOR