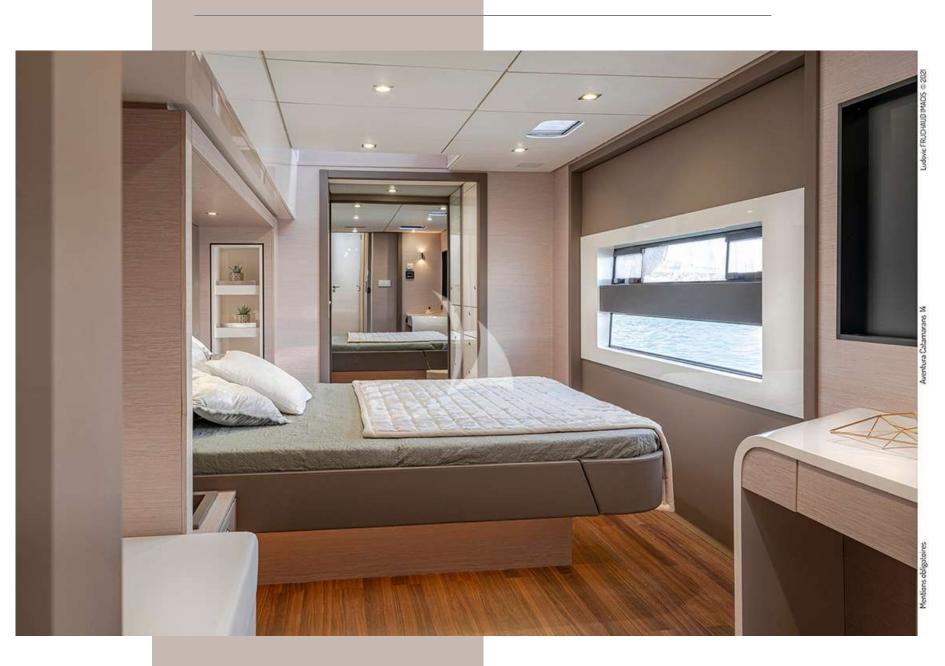

mfortable cabins (with ensuite facilities) for 8 guests/4couples
- Watermaker & Generator
- BBQ & Ice Maker
- BBQ on flybridge
- Low fuel consumption
- Many spacious areas for dining and sunbathing



#### KAMCHATKA | KEY FEATURES



## KAMCHATKA | INTERIOR SPACES



### KAMCHATKA | INTERIOR SPACES

**CAMCHATKA** accommodates up to 8 passengers in 4 cabins. There are 1 Master cabin with a walk-in closet and 3 double cabins. All 4 cabins have ensuite facilities (WC & shower) and comfortably accommodate up to 8 guests.

It is ideal for 4 couples and for 1 or 2 families. Her innovative style and luxurious design offer the best option for a carefree time on board.

**Camchatka** is unique yacht, for unique summer sunny holidays.

# **GUEST ACCOMMODATION**



#### **CAMCHATKA** | ACCOMODATION



#### CAMCHATKA | ACCOMODATION



CAMCHATKA | ACCOMODATION



# CAMCHATKA | MASTER CABIN



## CAMCHATKA | BATHROOMS



## CAMCHATKA | MASTER CABIN



## CAMCHATKA | DOUBLE CABIN



## CAMCHATKA | DOUBLE CABIN

# **SPECIFICATIONS**

- Length 15m (49'3"')
- Number of crew 2
- Built 2021
- Builder Aventura
- Engines 2x320hp & 1x12kwa
- Cruising speed 11 kn
- Fuel consumption 60ltr p/h (+generators)



#### **CAMCHATKA | INFORMATION**



### KAMCHATKA | EXTERIOR



### KAMCHATKA | EXTERIOR



#### САМСНАТКА



# CAMCHATKA | EXTERIOR



#### САМСНАТКА