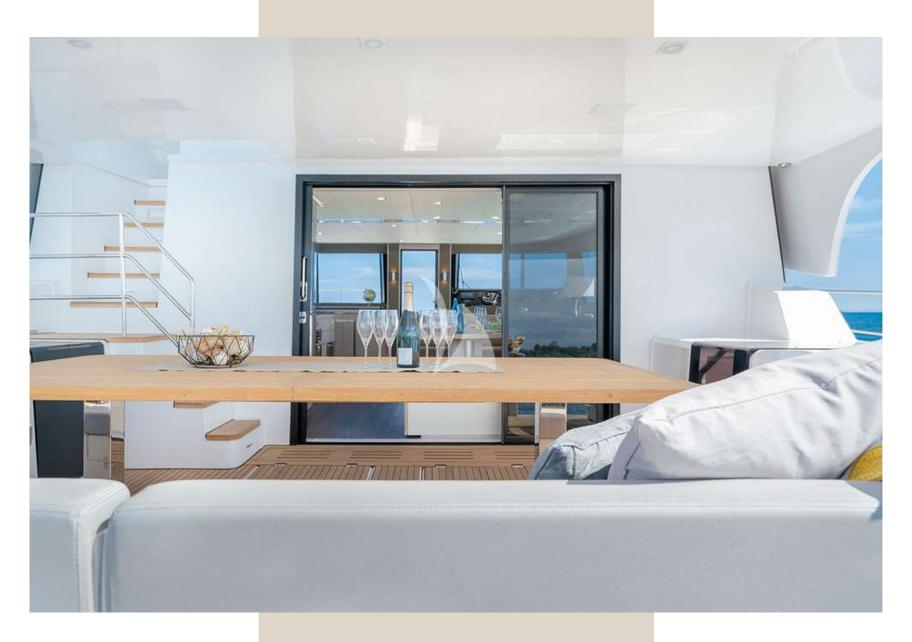

**Kamchatka** has one more dining area in the cockpit, comfortable enough for 8 guests and one extra dining area in the interior. Her front area has two sofas with exterior cushions. Cruise in the utmost comfort and explore the undiscovered beauty of Greece.

### KAMCHATKA | EXTERIOR