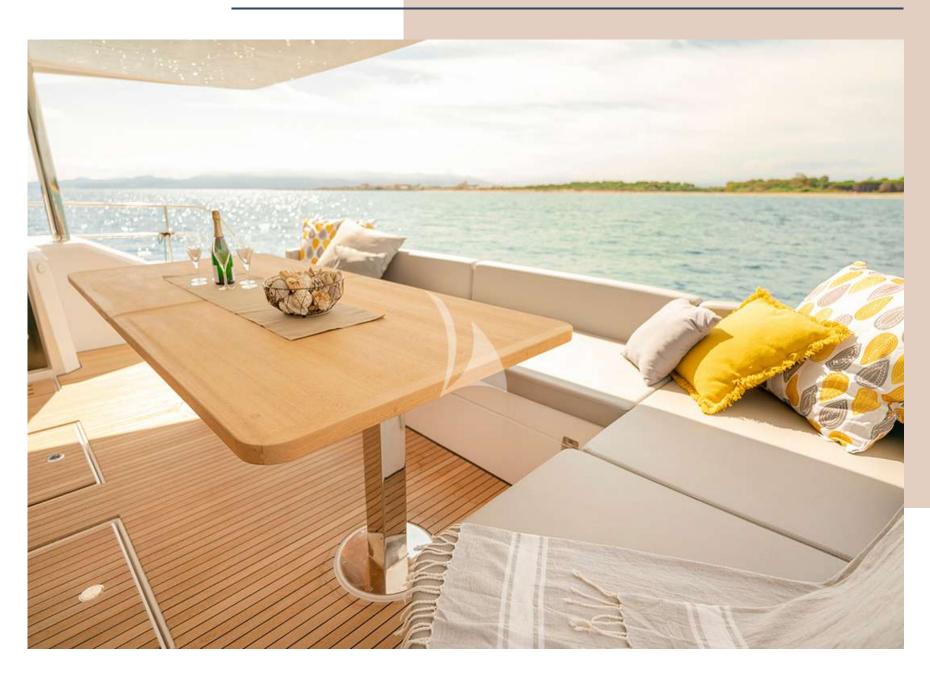

**Kamchatka** has one more dining area in the cockpit, comfortable enough for 8 guests and one extra dining area in the interior. Her front area has two sofas with exterior cushions. Cruise in the utmost comfort and explore the undiscovered beauty of Greece.

# **Key Features**

- Fully Air-conditioned
- Swimming platform
- Professional Crew of 2
- 4 comfortable cabins (with ensuite facilities) for 8 guests/4couples
- Watermaker & Generator
- BBQ & Ice Maker
- BBQ on flybridge
- Low fuel consumption
- Many spacious areas for dining and sunbathing