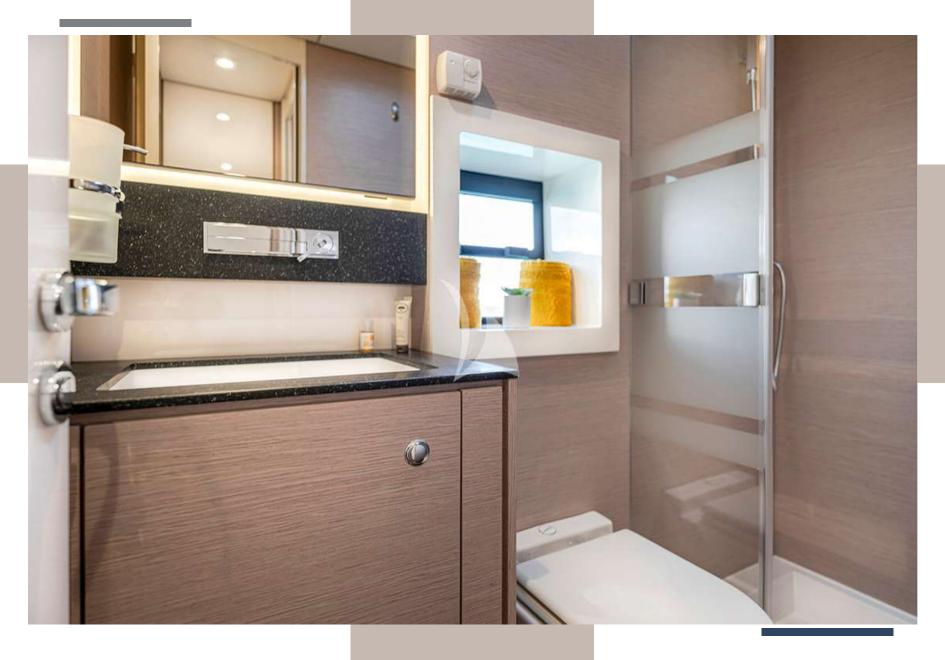

BBQ & Ice Maker
- BBQ on flybridge
- Low fuel consumption
- Many spacious areas for dining and sunbathing



#### KAMCHATKA | KEY FEATURES



## KAMCHATKA | INTERIOR SPACES



### KAMCHATKA | INTERIOR SPACES

**CAMCHATKA** accommodates up to 8 passengers in 4 cabins. There are 1 Master cabin with a walk-in closet and 3 double cabins. All 4 cabins have ensuite facilities (WC & shower) and comfortably accommodate up to 8 guests.

It is ideal for 4 couples and for 1 or 2 families. Her innovative style and luxurious design offer the best option for a carefree time on board.

**Camchatka** is unique yacht, for unique summer sunny holidays.

# **GUEST ACCOMMODATION**



#### **CAMCHATKA** | ACCOMODATION



#### CAMCHATKA | ACCOMODATION



CAMCHATKA | ACCOMODATION



# CAMCHATKA | MASTER CABIN



## CAMCHATKA | BATHROOMS



## CAMCHATKA | MASTER CABIN



## CAMCHATKA | DOUBLE CABIN



## CAMCHATKA | DOUBLE CABIN

# **SPECIFICATIONS**

- Length 15m (49'3"')
- Number of crew 2
- Built 2021
- Builder Aventura
- Engines 2x320hp & 1x12kwa
- Cruising speed 11 kn
- Fuel consumption 60ltr p/h (+generators)



#### **CAMCHATKA | INFORMATION**



### KAMCHATKA | EXTERIOR



### KAMCHATKA | EXTERIOR



#### САМСНАТКА



# CAMCHATKA | EXTERIOR



#### САМСНАТКА