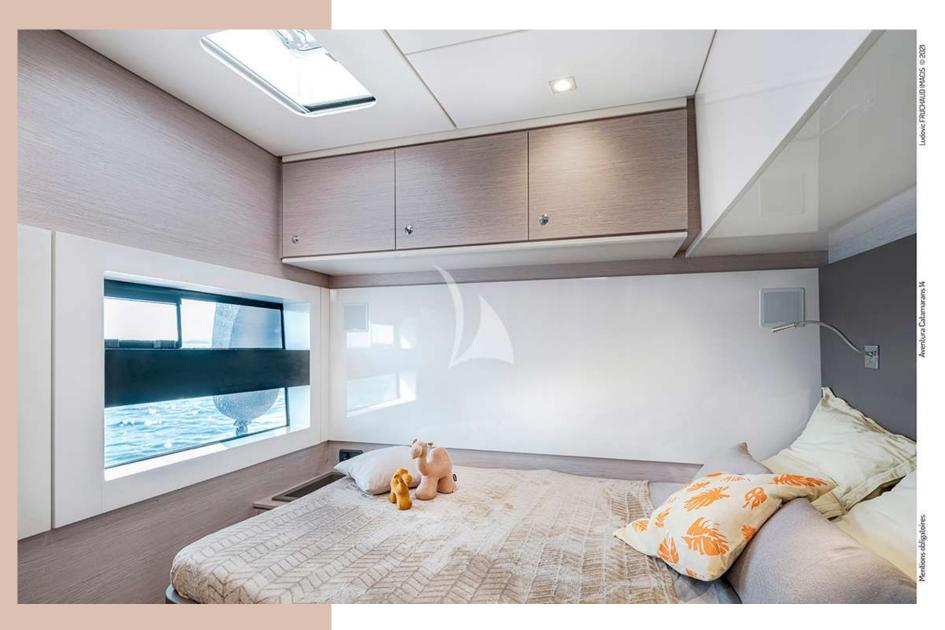

- Many spacious areas for dining and sunbathing



#### KAMCHATKA | KEY FEATURES



## KAMCHATKA | INTERIOR SPACES



### KAMCHATKA | INTERIOR SPACES

**CAMCHATKA** accommodates up to 8 passengers in 4 cabins. There are 1 Master cabin with a walk-in closet and 3 double cabins. All 4 cabins have ensuite facilities (WC & shower) and comfortably accommodate up to 8 guests.

It is ideal for 4 couples and for 1 or 2 families. Her innovative style and luxurious design offer the best option for a carefree time on board.

**Camchatka** is unique yacht, for unique summer sunny holidays.

# **GUEST ACCOMMODATION**



#### **CAMCHATKA** | ACCOMODATION



#### CAMCHATKA | ACCOMODATION



CAMCHATKA | ACCOMODATION



# CAMCHATKA | MASTER CABIN



## CAMCHATKA | BATHROOMS



## CAMCHATKA | MASTER CABIN



## CAMCHATKA | DOUBLE CABIN



## CAMCHATKA | DOUBLE CABIN

# **SPECIFICATIONS**

- Length 15m (49'3"')
- Number of crew 2
- Built 2021
- Builder Aventura
- Engines 2x320hp & 1x12kwa
- Cruising speed 11 kn
- Fuel consumption 60ltr p/h (+generators)



#### **CAMCHATKA | INFORMATION**



### KAMCHATKA | EXTERIOR



### KAMCHATKA | EXTERIOR



#### САМСНАТКА



# CAMCHATKA | EXTERIOR



#### САМСНАТКА