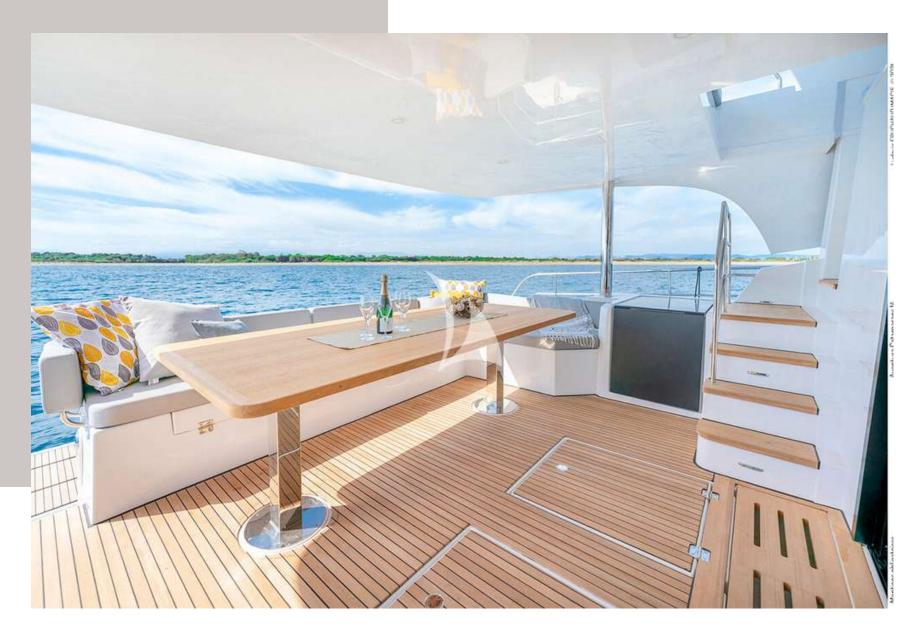

**Kamchatka** has one more dining area in the cockpit, comfortable enough for 8 guests and one extra dining area in the interior. Her front area has two sofas with exterior cushions. Cruise in the utmost comfort and explore the undiscovered beauty of Greece.

### KAMCHATKA | EXTERIOR