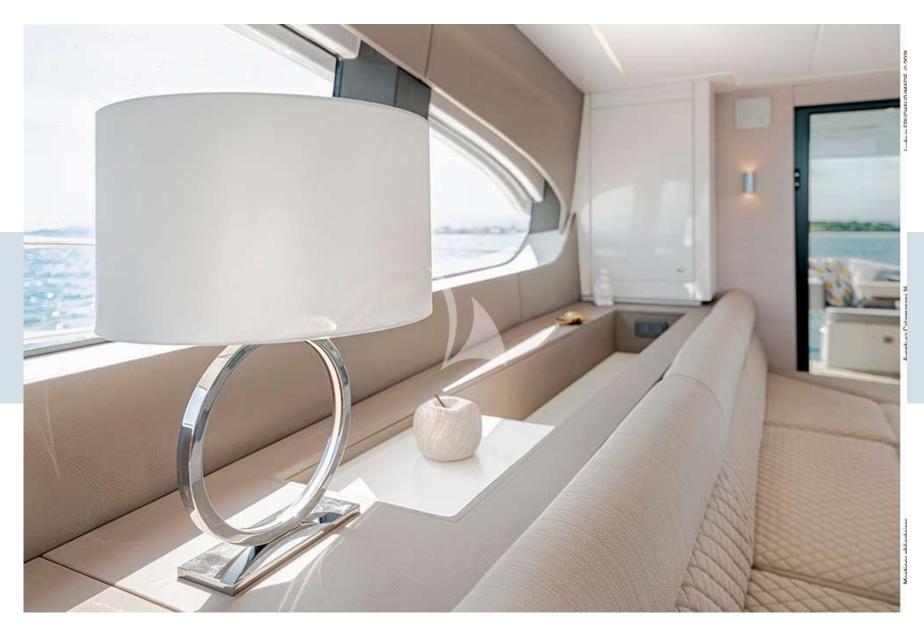

## KAMCHATKA | INTERIOR SPACES

### KAMCHATKA | INTERIOR SPACES

**CAMCHATKA** accommodates up to 8 passengers in 4 cabins. There are 1 Master cabin with a walk-in closet and 3 double cabins. All 4 cabins have ensuite facilities (WC & shower) and comfortably accommodate up to 8 guests.