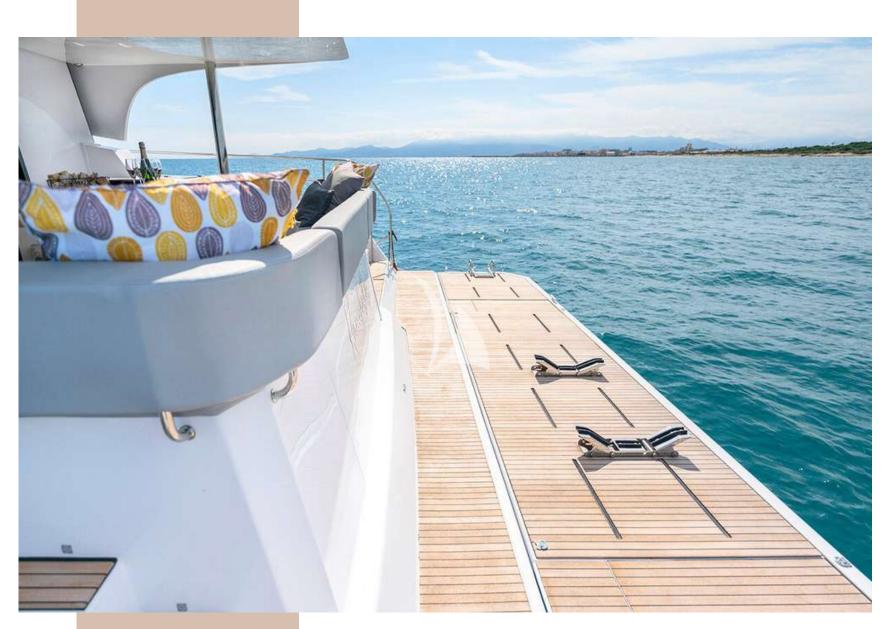

**Kamchatka** comes with two experienced crew members, ready to provide you with the best possible experience on board. Her spacious flybridge comprises of a big dinner table with BBQ on the side and a large place in the back to soak up the sun.

**Kamchatka** has one more dining area in the cockpit, comfortable enough for 8 guests and one extra dining area in the interior. Her front area has two sofas with exterior cushions. Cruise in the utmost comfort and explore the undiscovered beauty of Greece.

### KAMCHATKA | EXTERIOR

# CAMCHATKA | EXTERIOR