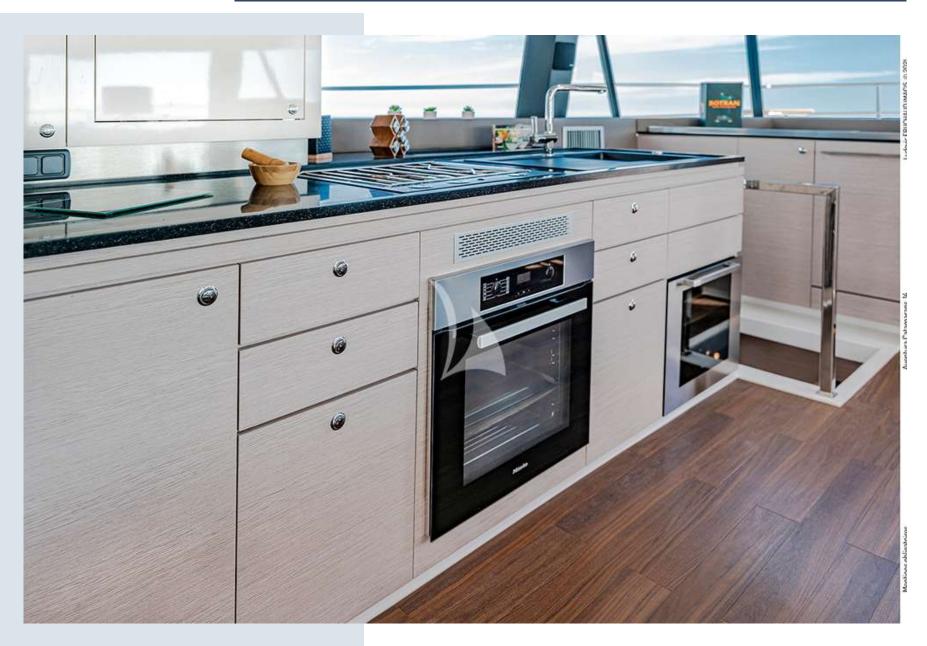

## KAMCHATKA | INTERIOR SPACES

### KAMCHATKA | INTERIOR SPACES

**CAMCHATKA** accommodates up to 8 passengers in 4 cabins. There are 1 Master cabin with a walk-in closet and 3 double cabins. All 4 cabins have ensuite facilities (WC & shower) and comfortably accommodate up to 8 guests.