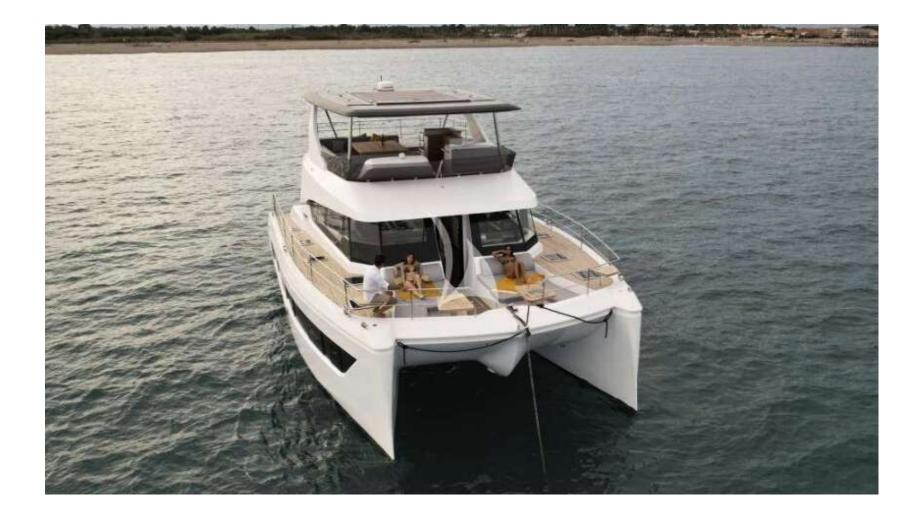

# CATAMARAN CAMCHATKA

 $\mathbf{f}$ 

A W A R D E D P O W E R C A T A M A R A N

**KAMCHATKA** is a power catamaran, available for charter in Ionian Sea, Greece.

Awarded as **MULTIHULL OF THE YEAR 2022** in the category of power multihulls 40–60 feet, she is the best option for enjoying your holidays on board a comfort and luxury power **catamaran.** 

**Kamchatka** comes with two experienced crew members, ready to provide you with the best possible experience on board. Her spacious flybridge comprises of a big dinner table with BBQ on the side and a large place in the back to soak up the sun.

**Kamchatka** has one more dining area in the cockpit, comfortable enough for 8 guests and one extra dining area in the interior. Her front area has two sofas with exterior cushions. Cruise in the utmost comfort and explore the undiscovered beauty of Greece.

#### САМСНАТКА

-CAMCHATKA | EXTERIOR

-CAMCHATKA | EXTERIOR

### KAMCHATKA | EXTERIOR