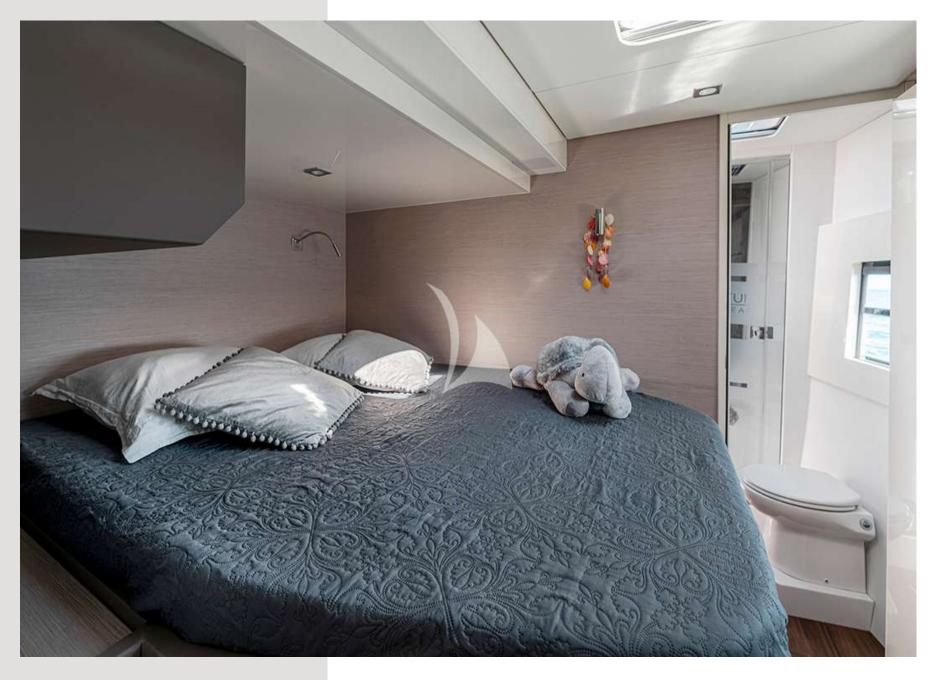

g and sunbathing



#### KAMCHATKA | KEY FEATURES



## KAMCHATKA | INTERIOR SPACES



### KAMCHATKA | INTERIOR SPACES

**CAMCHATKA** accommodates up to 8 passengers in 4 cabins. There are 1 Master cabin with a walk-in closet and 3 double cabins. All 4 cabins have ensuite facilities (WC & shower) and comfortably accommodate up to 8 guests.

It is ideal for 4 couples and for 1 or 2 families. Her innovative style and luxurious design offer the best option for a carefree time on board.

**Camchatka** is unique yacht, for unique summer sunny holidays.

# **GUEST ACCOMMODATION**



#### **CAMCHATKA** | ACCOMODATION



#### CAMCHATKA | ACCOMODATION



CAMCHATKA | ACCOMODATION



# CAMCHATKA | MASTER CABIN



## CAMCHATKA | BATHROOMS



## CAMCHATKA | MASTER CABIN



## CAMCHATKA | DOUBLE CABIN



## CAMCHATKA | DOUBLE CABIN

# **SPECIFICATIONS**

- Length 15m (49'3"')
- Number of crew 2
- Built 2021
- Builder Aventura
- Engines 2x320hp & 1x12kwa
- Cruising speed 11 kn
- Fuel consumption 60ltr p/h (+generators)



#### **CAMCHATKA | INFORMATION**



### KAMCHATKA | EXTERIOR



### KAMCHATKA | EXTERIOR



#### САМСНАТКА



# CAMCHATKA | EXTERIOR



#### САМСНАТКА