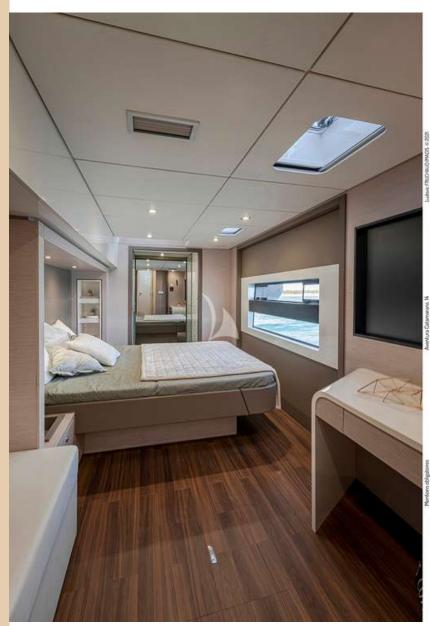

tform
- Professional Crew of 2
- 4 comfortable cabins (with ensuite facilities) for 8 guests/4couples
- Watermaker & Generator
- BBQ & Ice Maker
- BBQ on flybridge
- Low fuel consumption
- Many spacious areas for dining and sunbathing



#### KAMCHATKA | KEY FEATURES



## KAMCHATKA | INTERIOR SPACES



### KAMCHATKA | INTERIOR SPACES

**CAMCHATKA** accommodates up to 8 passengers in 4 cabins. There are 1 Master cabin with a walk-in closet and 3 double cabins. All 4 cabins have ensuite facilities (WC & shower) and comfortably accommodate up to 8 guests.

It is ideal for 4 couples and for 1 or 2 families. Her innovative style and luxurious design offer the best option for a carefree time on board.

**Camchatka** is unique yacht, for unique summer sunny holidays.

# **GUEST ACCOMMODATION**



#### **CAMCHATKA** | ACCOMODATION



#### CAMCHATKA | ACCOMODATION



CAMCHATKA | ACCOMODATION



# CAMCHATKA | MASTER CABIN



## CAMCHATKA | BATHROOMS



## CAMCHATKA | MASTER CABIN



## CAMCHATKA | DOUBLE CABIN



## CAMCHATKA | DOUBLE CABIN

# **SPECIFICATIONS**

- Length 15m (49'3"')
- Number of crew 2
- Built 2021
- Builder Aventura
- Engines 2x320hp & 1x12kwa
- Cruising speed 11 kn
- Fuel consumption 60ltr p/h (+generators)



#### **CAMCHATKA | INFORMATION**



### KAMCHATKA | EXTERIOR



### KAMCHATKA | EXTERIOR



#### САМСНАТКА



# CAMCHATKA | EXTERIOR



#### САМСНАТКА